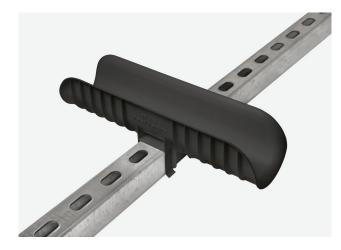

## **Key Features:**

- Universal mounting feature allows secure fit on either side of channel
- Molded with self-tapping screw location hole
- UL Classified 2043 Flame Spread/Smoke Index for use in air handling systems
- Manufactured from high-strength Polypropylene Copolymer
- Extra strength ribbed side walls
- No assembly or tools required
  Enhanced safety lip prevents insulation
  crushing and tearing from pipe movement
- UV Resistant
- Available in black and white to match insulation
- Excellent finished appearance
- Made in the U.S.A.