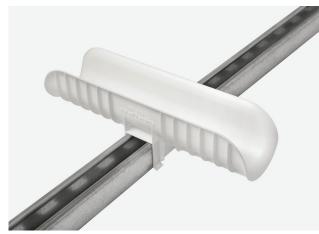

## **Key Features:**

- Universal mounting feature allows secure fit on either side of channel
- Molded with self-tapping screw location hole
- UL Classified 2043 Flame Spread/Smoke Index for use in air handling systems
- Manufactured from high-strength Polypropylene Copolymer
- Extra strength ribbed side walls
- No assembly or tools required
  Enhanced safety lip prevents insulation
  crushing and tearing from pipe movement
- UV Resistant
- Available in black and white to match insulation
- Excellent finished appearance
- Made in the U.S.A.