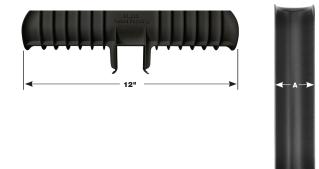

| PART NO. BLACK | PART NO. WHITE | DIMENSION A |
|----------------|----------------|-------------|
| <b>225</b> B2S | <b>225</b> W2S | 2-1/4"      |
| <b>325</b> B2S | <b>325</b> W2S | 3-1/4"      |
| <b>425</b> B2S | <b>425</b> W2S | 4-1/4"      |
| <b>525</b> B2S | 525W2S         | 5-1/4"      |
| <b>625</b> B2S | 625W2S         | 6-1/4"      |
| <b>825</b> B2S | <b>825</b> W2S | 8-1/4"      |
|                |                |             |